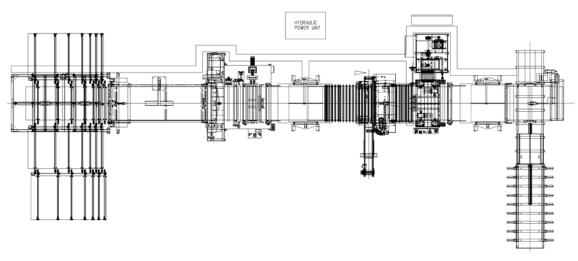

## PRESS RELEASE

Electrolux Home Products recently purchased a CWP 60" x .060" x 25,000lb. Cut -to - Length system featuring a coil upender, coil storage rack, coil loading car, stock reel, B&K leveler, edge trimmer, threading tables, heavy duty 4 roll servo feed, mechanical shear, inspection conveyor, direct drop parts stacker and discharge conveyors for their new facility in Memphis, TN where they will be manufacturing cooking appliances.

CWP & B&K are both products manufactured by Formtek Maine at their 85,000sq. ft. Clinton, Maine facility. The CTL system will be designed, built and set up for customer approval prior to shipment. The CTL system will then be loaded, delivered and completely installed at the new Electrolux facility in Memphis TN by Formtek Maine.