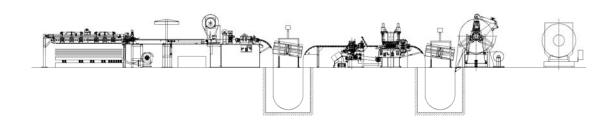

## PRESS RELEASE

Electrolux Home Products recently purchased a CWP 60" x .060" x 25,000lb. Cut -to - Length system featuring a coil upender, coil storage rack, coil loading car, stock reel, B&K leveler, edge trimmer, threading tables, heavy duty 4 roll servo feed, mechanical shear, inspection conveyor, direct drop parts stacker and discharge conveyors for their new facility in Memphis, TN where they will be manufacturing cooking appliances.

CWP & B&K are both products manufactured by Formtek Maine at their 85,000sq. ft. Clinton, Maine facility. The CTL system will be designed, built and set up for customer approval prior to shipment. The CTL system will then be loaded, delivered and completely installed at the new Electrolux facility in Memphis TN by Formtek Maine.